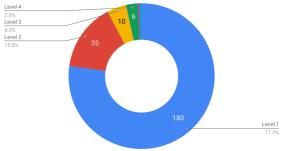

and administrative support.

## Elite Development - APAC Leader

### Singapore International Touch Knockouts (SITK)

- Hosted for the past 3 years
- Grew from 30 teams to 50 teams in 2019

### Achievements

- Women's open Bronze Medal FIT Touch World Cup 2011
- Women's open Bronze Medal FIT Touch World Cup 2015
- All 3 teams finished 4th in their divisions at FIT Youth World Cup 2018
- All 8 teams sent were promoted to the Open Squads at FIT Youth World Cup 2019
- Men's 50's Bronze Medal FIT Touch World Cup 2019

### **National Team World Rankings**

- Youth: Men's U20's(4), Women's U20's(4), Girl's U18's(8)
- Senior: Men's Open(23), Women's Open(11), Mixed
  Open(19)
- Masters: Men's 30's(7), Women's 27's(5), Mixed 30's(6), Men's 40's(12), Men's 50's(5)

### Referees

## Referee Levels