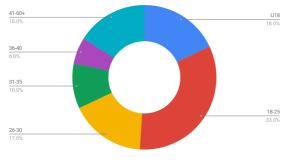

# Participation & Community Growth

Player Age Ranges

- 8 senior National Teams
- 3 youth National Teams
- 109 Affiliated Club Teams
- 11 National Club Divisions
- 5,000 Players
- 2 National League Seasons (Summer/Winter)
- 50% Male & Female